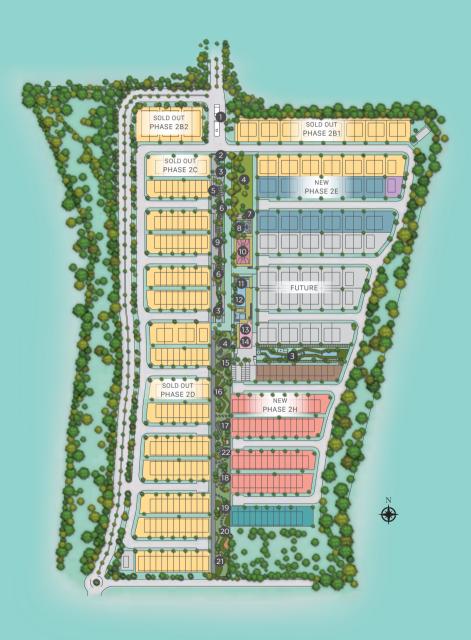

#### MASTER PLAN

#### Exciting Facilities

- 1 Guardhouse
- 2 Meditation Deck
- 3 Water Feature Garden
- 4 Picnic Area
- 5 Jogging Track
- 6 Shrubs Art
- 7 BBQ Area
- 8 Children's Play Square
- 9 Water Cascade
- 10 Basketball Court
- 11 Shallow Pool
- 12 Swimming Pool
- 13 Clubhouse Gymnasium, Games Room & Function Room
- 14 Management Office
- 15 Mound Garden
- 16 Community Swing
- 17 Outdoor Fitness & Reflexology Area
- 18 Terrace Garden
- 19 Nature Trail
- 20 Yoga Area
- 21 Hammock Area
- 22 Playground

Note: Facilities No.15 -22 will be ready in final phase

#### LEGEND -

### PHASE 2H

2 1/2 Storey Link Villa

2 Storey Link Villa

2 Storey Link Villa

SOLD Phase 2B1, 2B2, 2C & 2D