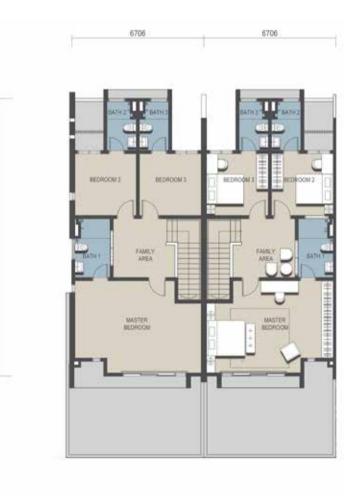

# TH2

#### 2 Storey Link Villa

Land Size: 22' x 72.5'

Built-up Area: 2,329 sq.ft.

Bathrooms: 4

GROUND FLOOR FIRST FLOOR