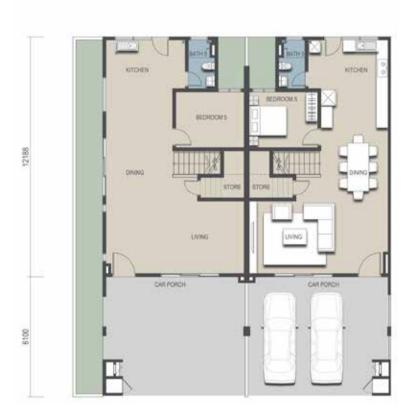

#### 2 ½ Storey Link Villa

Land Size: 24' x 60' Bedrooms: 5

Built-up Area: 2,585 sq.ft. Bathrooms: 5

7315 7315

**GROUND FLOOR** 

7315 7315

FIRST FLOOR

7315 7315

SECOND FLOOR

The architecture's simplicity and elegance are keys to heightening the sense of grace and tranquility that is desired in any home. With spacious living spaces designed for flexibility, this is the ideal home for multigenerational families with senior members living together under one roof.

Inspired by the natural beauty of its surroundings, these homes are designed to integrate with nature as much as possible.