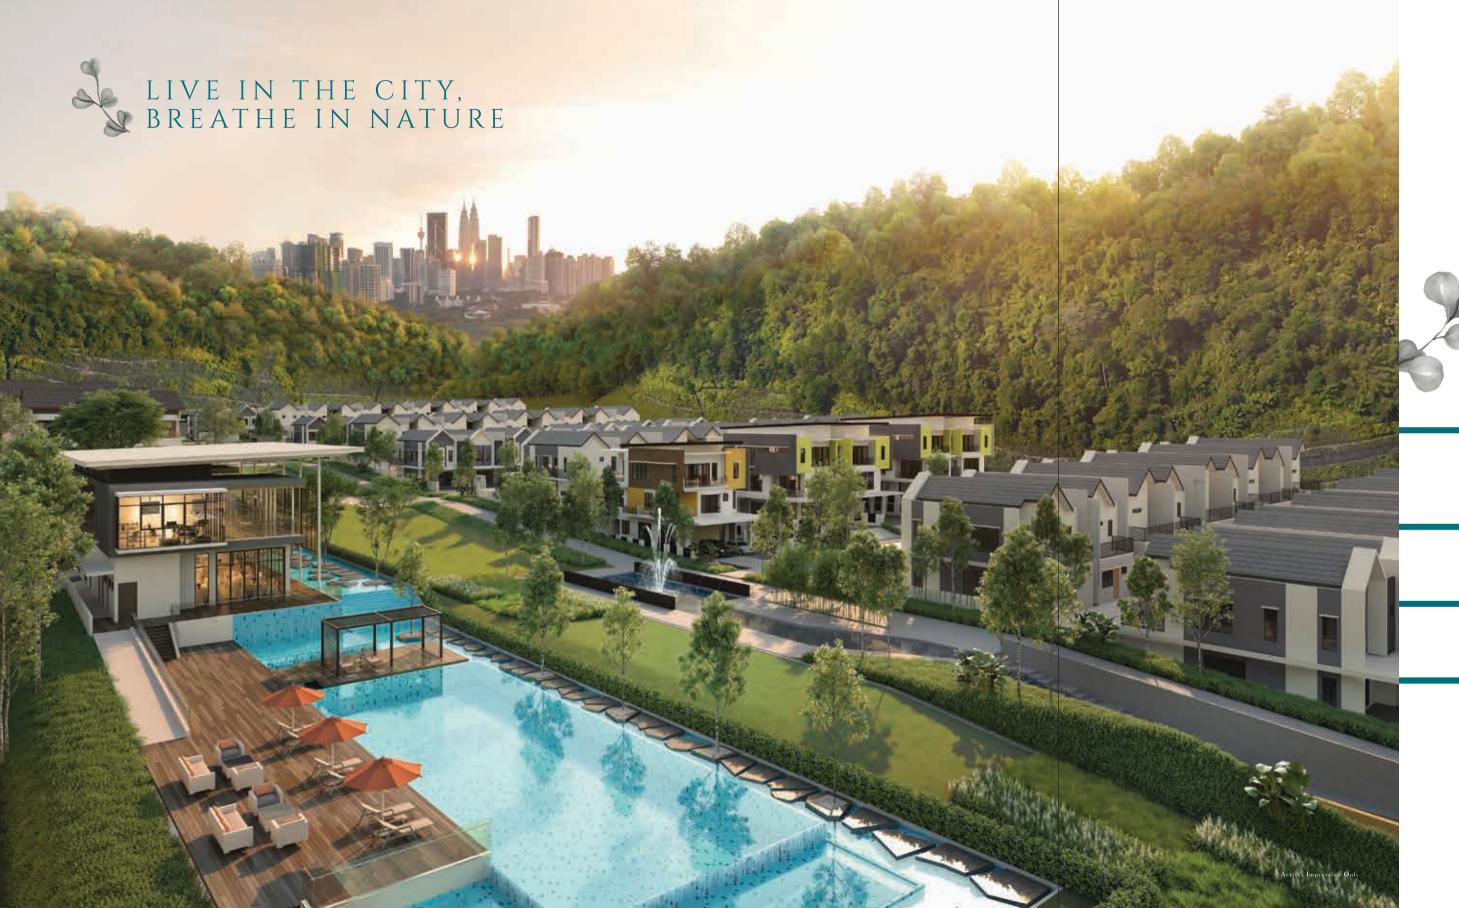

# SYERRA HIJAUAN

GREEN IS THE NEW LUXURY

LINK VILLA

"The clearest way into the universe is through a forest wilderness."

- JOHN MUIR -

Convenient Access To Major Highways

A Low-Density Neighbourhood

310 Landed Residences Embraced by Nature

Next To Ampang Forest Reserve

32.77-Acre Gated & Guarded Commune

Naturally Misty, Fresh & Cool

15 KM to Kuala Lumpur City Centre

Exclusive Clubhouse & Amenities

THE PERFECT SETTING FOR A MATURE NEIGHBOURHOOD Sierra Hijauan is a resort-style exclusive development by IJM Land located at the foothills of the Ampang Forest Reserve, making it an excellent choice for homebuyers who want to be close to both nature and the Kuala Lumpur City Centre.