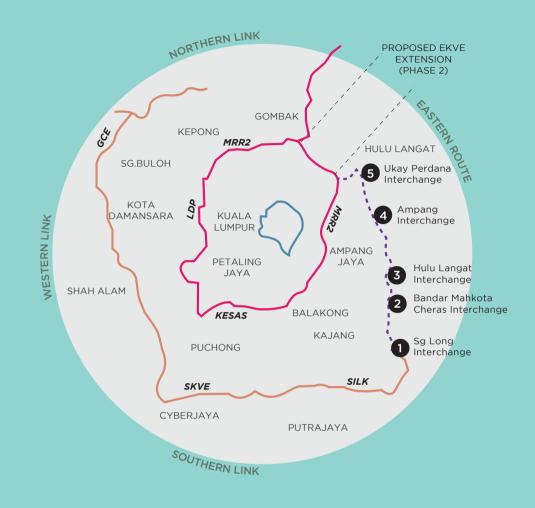

## ABOUT EKVE EAST KLANG VALLEY **EXPRESSWAY**

The East Klang Valley Expressway (EKVE) is currently under construction as part of the Kuala Lumpur Ring Road. Acting as an alternative route to the Middle Ring Road 2 (MRR2) especially along the stretch between Ukay Perdana and Ampang, EKVE circumvents north-south bound traffic and vice versa.

- E. O. WILSON -

Sierra Hijauan is well connected to major highways such as the Kuala Lumpur Middle Ring Road 2 (MRR2), Duta-Ulu Kelang Expressway (DUKE), Ampang-Kuala Lumpur Elevated Highway (AKLEH), Jalan Ampang, Karak Highway and the upcoming East Klang Valley Expressway (EKVE).