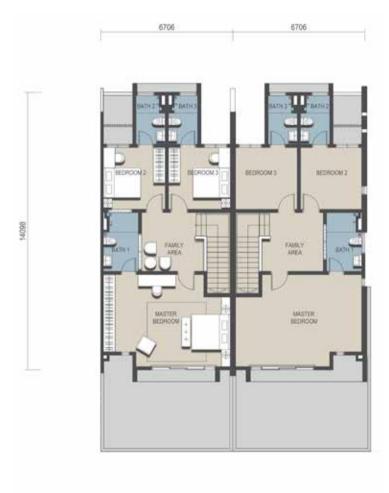

# **TH3**

#### 2 Storey Link Villa

Land Size: 22' x 75'

Built-up Area: 2,376 sq.ft.

Bathrooms: 4

GROUND FLOOR FIRST FLOOR

Create lasting memories with your family in a home built with refined details throughout. Dwell in comfortable and spacious environments with intelligent design that allow you to be fully immersed in the soothing air of natural surroundings.