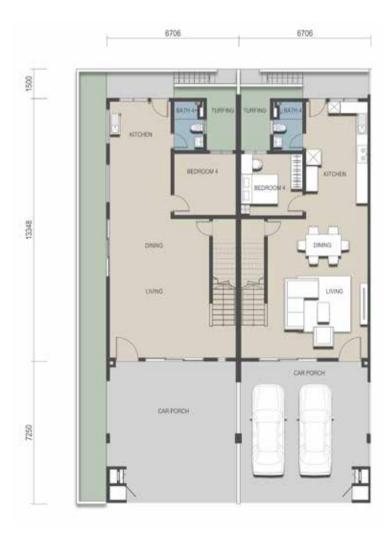

# TH2

#### 2 Storey Link Villa

Land Size: 22' x 72.5'

Built-up Area: 2,329 sq.ft.

Bathrooms: 4

GROUND FLOOR FIRST FLOOR