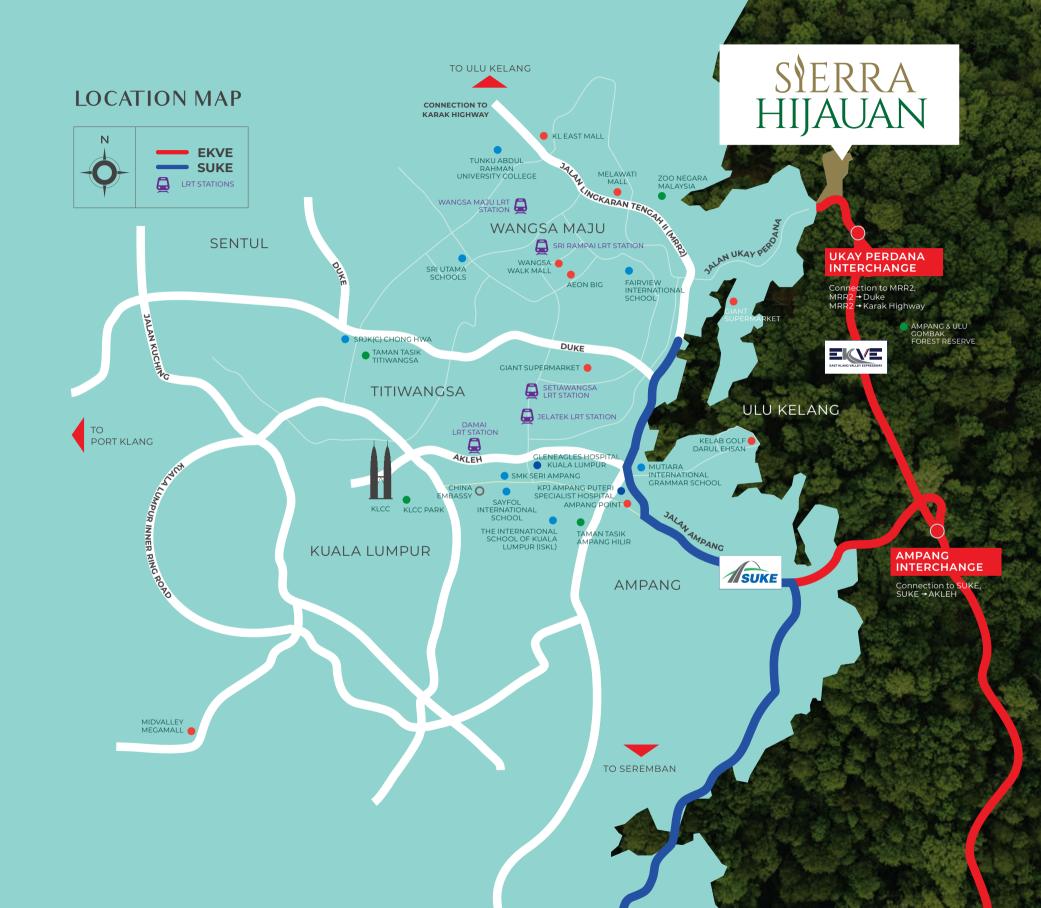

#### **EDUCATION**

6.9km Fairview International School

7.7km SMK Taman Melawati

8.7km Brighton International School

9.7km Tunku Abdul Rahman University College

11.3km The International School of Kuala Lumpur (ISKL)

# SHOPPING

4.1km Giant Bukit Antarabangsa

7.5km Giant Ulu Kelang

7.7km Aeon AU2 Setiawangsa

8.0km Aeon Big Wangsa Maju

8.1km Melawati Mall

8.2km Wangsa Walk Mall

10.5km KL East Mall

11.0km Setapak Central Mall

13.3km Suria KLCC

### RECREATION

7.0km Zoo Negara Malaysia

9.0km ATV Rimba Kemensah

9.3km Melawati River Care Centre

9.8km Air Terjun Mini Jeram

10.1km Bukit Tabur

10.7km Kebun Haji Jalil

11.8km ATV Adventure Park Kuala Lumpur

11.9km Kombat Zone Paintball

#### CONNECTIVITY

EKVE | MRR2 | DUKE AKLEH | KARAK | SUKE

9.0km KPJ Ampang Puteri Specialist Hospital

10.1km Gleneagles Hospital Kuala Lumpur

12.0km HSC Healthcare

13.2km Columbia Asia Hospital -Setapak

"Nature holds the key to our aesthetic, intellectual, cognitive and even spiritual satisfaction."

- E. O. WILSON -

Sierra Hijauan is well connected to major highways such as the Kuala Lumpur Middle Ring Road 2 (MRR2), Duta-Ulu Kelang Expressway (DUKE), Ampang-Kuala Lumpur Elevated Highway (AKLEH), Jalan Ampang, Karak Highway and the upcoming East Klang Valley Expressway (EKVE).

## ABOUT EKVE EAST KLANG VALLEY **EXPRESSWAY**

The East Klang Valley Expressway (EKVE) is currently under construction as part of the Kuala Lumpur Ring Road. Acting as an alternative route to the Middle Ring Road 2 (MRR2) especially along the stretch between Ukay Perdana and Ampang, EKVE circumvents north-south bound traffic and vice versa.