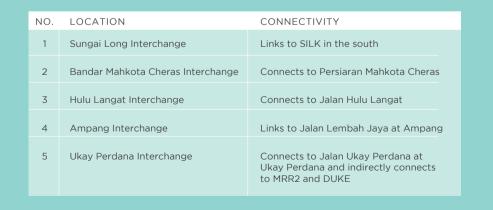

## ABOUT EKVE EAST KLANG VALLEY **EXPRESSWAY**

The East Klang Valley Expressway (EKVE) is currently under construction as part of the Kuala Lumpur Ring Road. Acting as an alternative route to the Middle Ring Road 2 (MRR2) especially along the stretch between Ukay Perdana and Ampang, EKVE circumvents north-south bound traffic and vice versa.

- E. O. WILSON -

Sierra Hijauan is well connected to major highways such as the Kuala Lumpur Middle Ring Road 2 (MRR2), Duta-Ulu Kelang Expressway (DUKE), Ampang-Kuala Lumpur Elevated Highway (AKLEH), Jalan Ampang, Karak Highway and the upcoming East Klang Valley Expressway (EKVE).