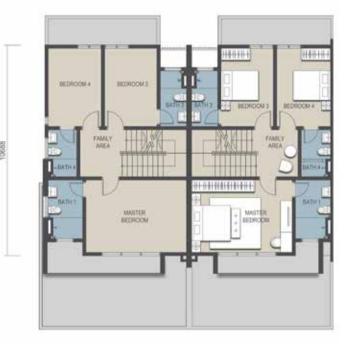

#### 2 ½ Storey Link Villa

Land Size: 24' x 60' Bedrooms: 5

Built-up Area: 2,585 sq.ft. Bathrooms: 5

7315 7315

**GROUND FLOOR** 

7315 7315

FIRST FLOOR

7315 7315

SECOND FLOOR

The architecture's simplicity and elegance are keys to heightening the sense of grace and tranquility that is desired in any home. With spacious living spaces designed for flexibility, this is the ideal home for multigenerational families with senior members living together under one roof.