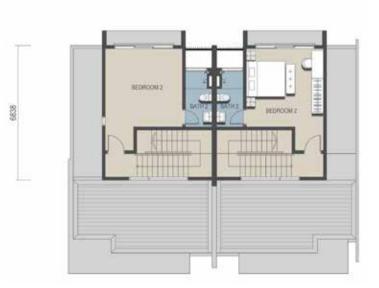

#### 2 ½ Storey Link Villa

Land Size: 24' x 60' Bedrooms: 5

Built-up Area: 2,585 sq.ft. Bathrooms: 5

7315 7315

**GROUND FLOOR** 

7315 7315

FIRST FLOOR

7315 7315

SECOND FLOOR

The architecture's simplicity and elegance are keys to heightening the sense of grace and tranquility that is desired in any home. With spacious living spaces designed for flexibility, this is the ideal home for multigenerational families with senior members living together under one roof.