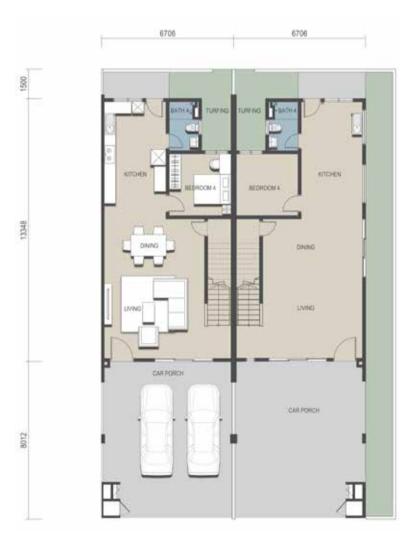

# **TH3**

#### 2 Storey Link Villa

Land Size: 22' x 75'

Built-up Area: 2,376 sq.ft.

Bathrooms: 4

GROUND FLOOR FIRST FLOOR

Create lasting memories with your family in a home built with refined details throughout. Dwell in comfortable and spacious environments with intelligent design that allow you to be fully immersed in the soothing air of natural surroundings.